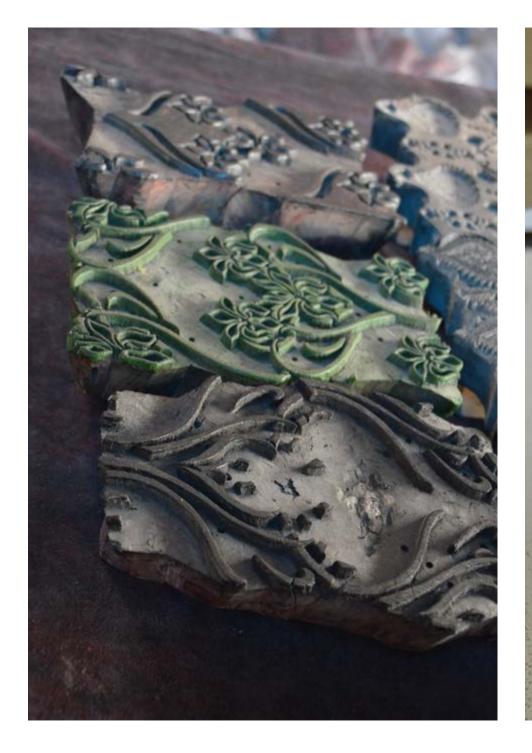

## Nila Rubia

Nila's collection of hand block printed clothing is inspired by a love of Mughal art and follows her family line of Rangrez textile artists in Rajasthan, India. Each design is carefully & ethically artisan created using an incredible skilled team of colour masters, dyers, block carvers, printers, weavers and tailors, their talent is endless...This Autumn/Winter collection also includes breathtaking Jacquard Loom woven luxurious wool designs along with sustainable & meticulously sourced bamboo linen & Moss Crepe fabric, a product of responsible forestry helping us continue to uphold our values #FashionWithPrinciples.