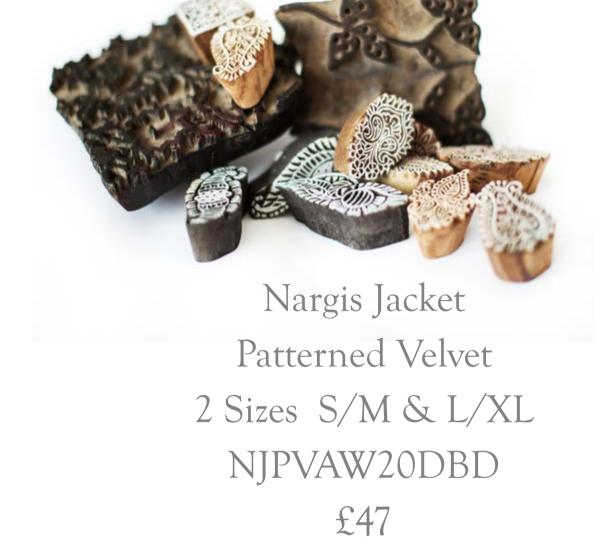

NJBLAW203

NJBLAW201

Sohar Top
Patterned Velvet

2 Sizes S/M & L/XL
SOTPVAW20DBD

£32

Sohar Top
Crushed Velvet

2 Sizes S/M & L/XL
SOTVAW20BL
£32

Nargis Jacket
Crushed Velvet
2 Sizes
S/M & L/XL
NAJVAW20BL