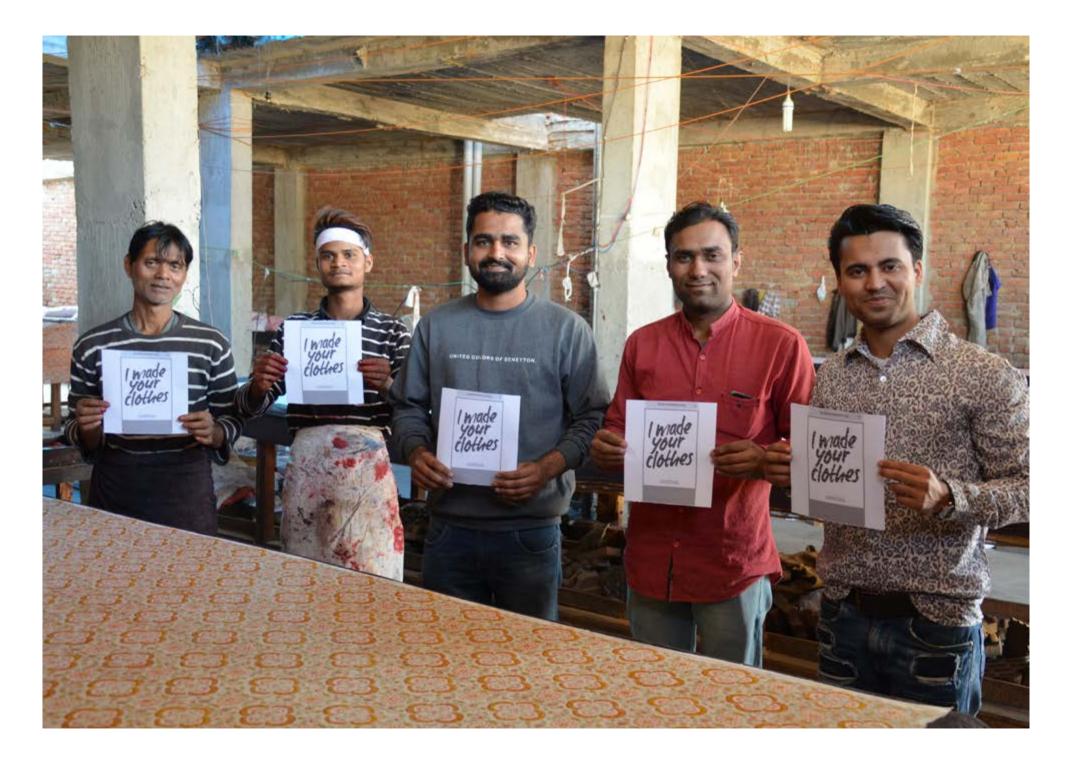

## Nila Rubia

Nila's collection of hand block printed clothing is inspired by a love of Mughal art and follows her family line of Rangrez textile artists in Rajasthan, India. Each design is carefully & ethically artisan created using an incredible skilled team of colour masters, dyers, block carvers, printers, weavers and tailors, their talent is endless...This Autumn/Winter collection also includes breathtaking Jacquard Loom woven luxurious wool designs along with sustainable & meticulously sourced bamboo linen & Moss Crepe fabric, a product of responsible forestry helping us continue to uphold our values #FashionWithPrinciples.

Mindfully working harmoniously with people and our planet.

"Let the beauty we love be what we do" Rumi