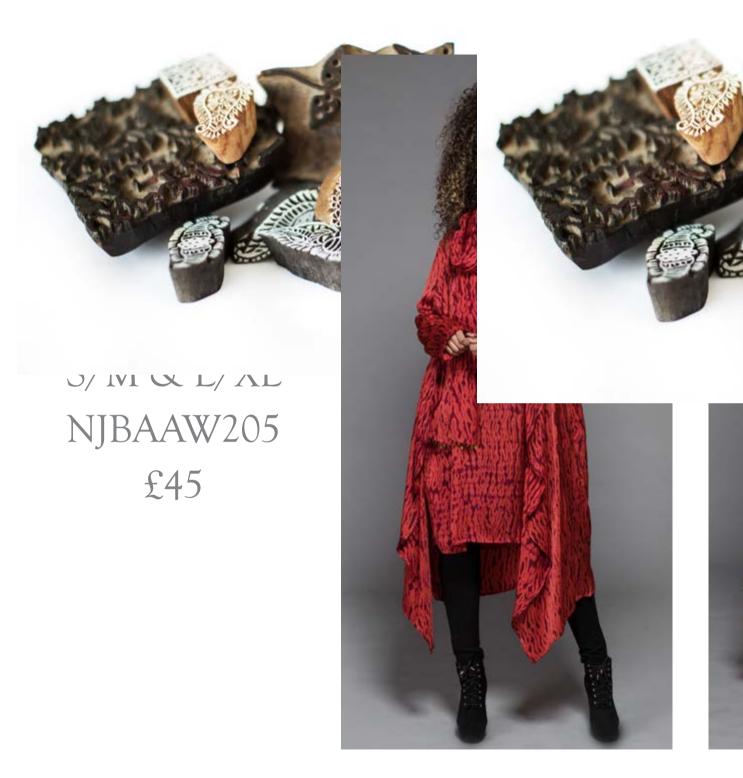

Roshan Dress
Bamboo Linen
2 Sizes S/M & L/XL
£45

RDBLAW203

RDBLAW202

RDBLAW201

RDBAAW205

RDBAAW204

Roshan Dress
Bamboo Shibori
2 Sizes S/M & L/XL
£45

RDM47AW204 RDM47AW205