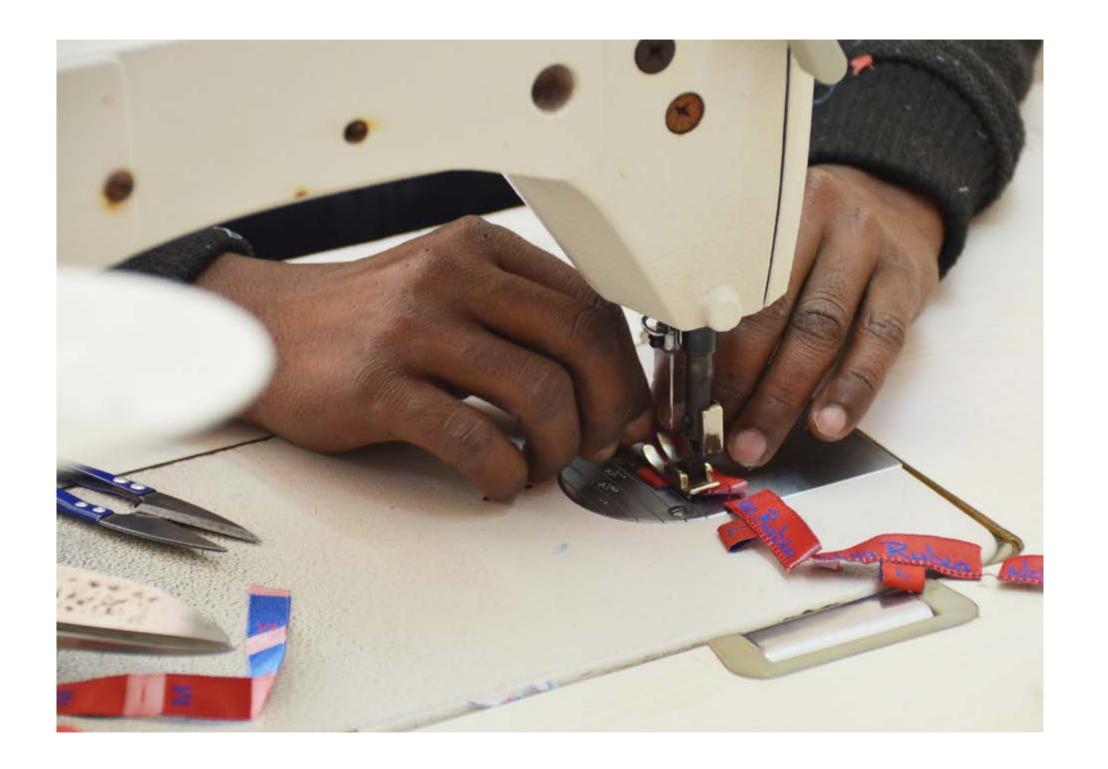

## Nila Rubia

Nila's collection of hand block printed clothing is inspired by a love of Mughal art and follows her family line of Rangrez textile artists in Rajasthan, India. Each design is carefully & ethically artisan created using an incredible skilled team of colour masters, dyers, block carvers, printers, weavers and tailors, their talent is endless...This Autumn/Winter collection also includes breathtaking Jacquard Loom woven luxurious wool designs along with sustainable & meticulously sourced bamboo linen & Moss Crepe fabric, a product of responsible forestry helping us continue to uphold our values #FashionWithPrinciples.