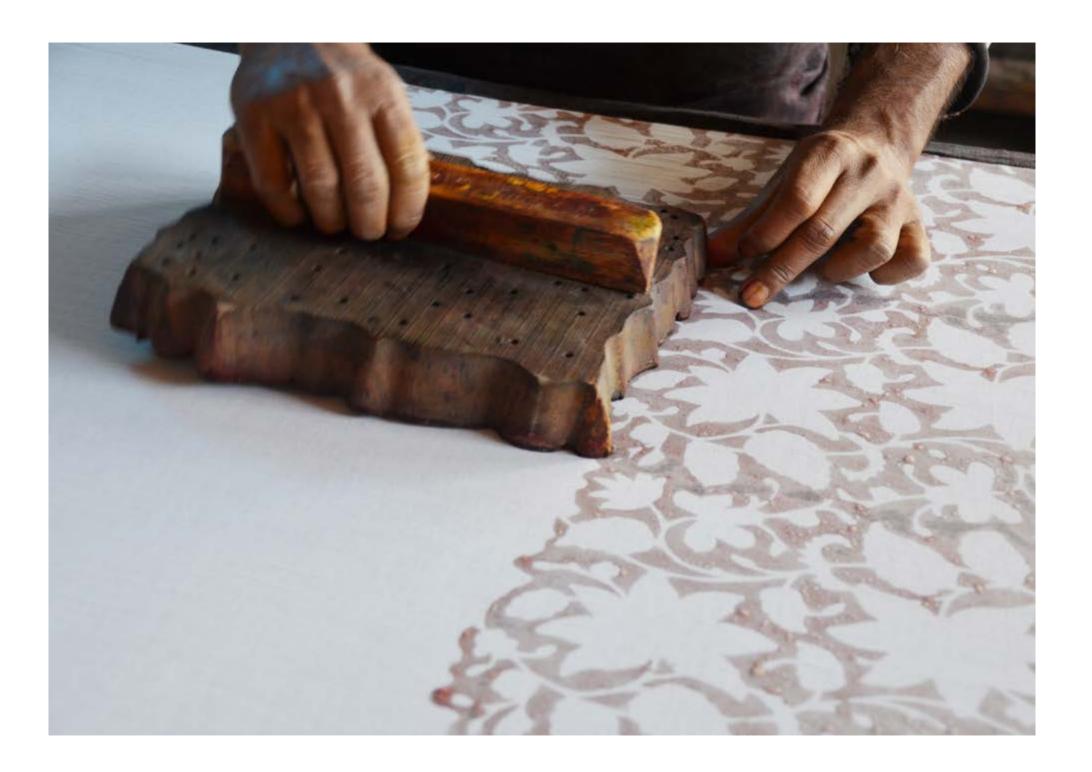

## Nila Rubia

Nila's collection of hand block printed clothing is inspired by a love of Mughal art and follows her family line of Rangrez textile artists in Rajasthan, India. Each design is carefully & ethically artisan created using an incredible skilled team of colour masters, dyers, block carvers, printers, weavers and tailors, their talent is endless...This Autumn/Winter collection also includes breathtaking Jacquard Loom woven luxurious wool designs along with sustainable & meticulously sourced bamboo linen & Moss Crepe fabric, a product of responsible forestry helping us continue to uphold our values #FashionWithPrinciples.