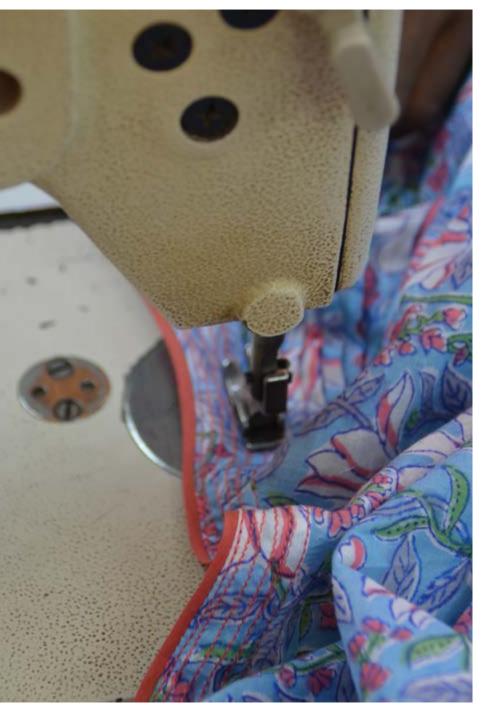

## Nila Rubia

Nila's collection of hand block printed clothing is inspired by a love of Mughal art and follows her family line of Rangrez textile artists in Rajasthan, India. Each design is carefully & ethically artisan created using an incredible skilled team of colour masters, dyers, block carvers, printers, weavers and tailors, their talent is endless...This Autumn/Winter collection also includes breathtaking Jacquard Loom woven luxurious wool designs along with sustainable & meticulously sourced bamboo linen & Moss Crepe fabric, a product of responsible forestry helping us continue to uphold our values #FashionWithPrinciples.