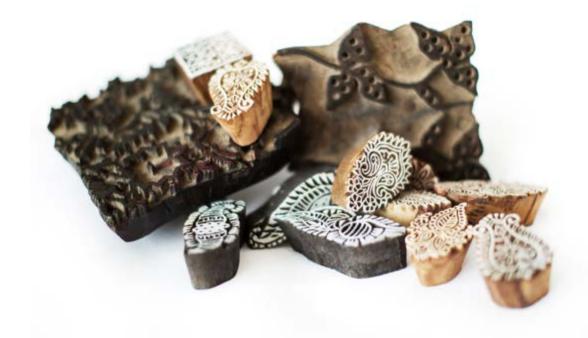

## Nila Rubia

Nila's collection of hand block printed clothing is inspired by a love of Mughal art and follows her family line of Rangrez textile artists in Rajasthan, India. Each design is carefully & ethically artisan created using an incredible skilled team of colour masters, dyers, block carvers, printers, weavers and tailors, their talent is endless...This Autumn/Winter collection also includes breathtaking Jacquard Loom woven luxurious wool designs along with sustainable & meticulously sourced bamboo linen & Moss Crepe fabric, a product of responsible forestry helping us continue to uphold our values #FashionWithPrinciples.